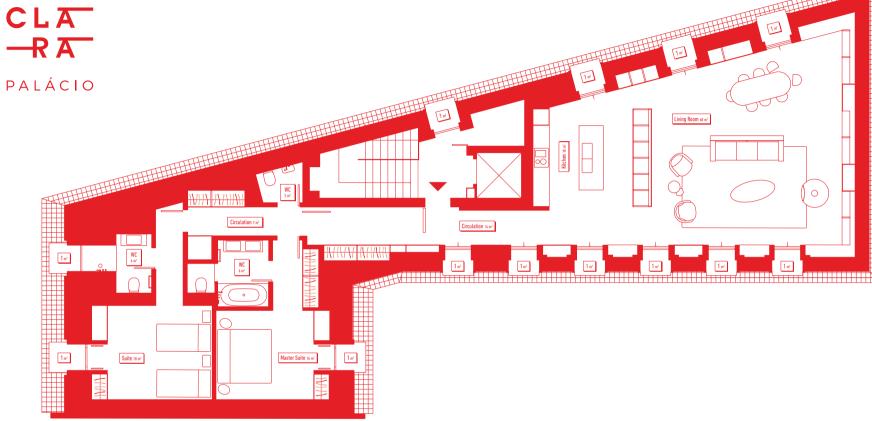

## **APARTMENT 8 • T2 • FLOOR 4**

GROSS INTERIOR AREA\* PARKING 177 m<sup>2</sup> Yes

ÁREA BRUTA EXTERIOR\* STORAGE ROOM

15 m<sup>2</sup> Yes

TOTAL AREAL\*

1. Palácio de Santa Clara I 192 m<sup>2</sup>

2. Palácio de Santa Clara II 3. Palácio de Santa Clara III